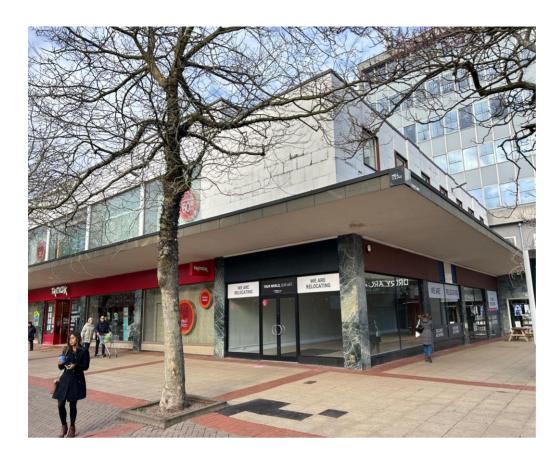

# PROMINENT CORNER SHOP UNIT TO LET

## **SOLIHULL**

2, MELL SQUARE, B91 3AY.

## **DESCRIPTION**

The property comprises a prominent corner unit with a substantial return frontage with first floor storage/staff accommodation and is located in the heart of Mell Square, close to the Mell Square car park entrance.

The property adjoins **TKMaxx** & other nearby occupiers include **Dunelm**, **HMV**, **Moss**, **WHSmith**, **Boots**, **Caffe Nero** etc.