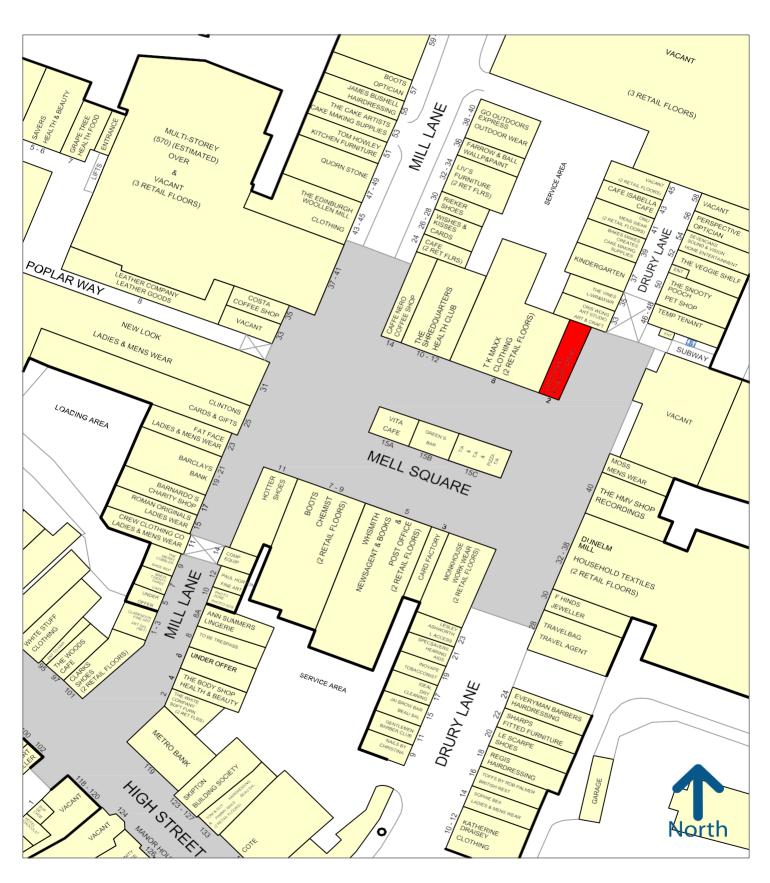

## LOCATION

Solihull is one of the UK's most affluent towns and is located approximately 10 miles southeast of Birmingham. Mell Square is a 500,000 sq ft open shopping centre and is anchored by T K Maxx, Boots, WH Smith, Dunelm and Sainsburys.

The property adjoins **TKMaxx** & other nearby occupiers include **Dunelm**, **HMV**, **Moss**, **WHSmith**, **Boots**, **Caffe Nero** etc.